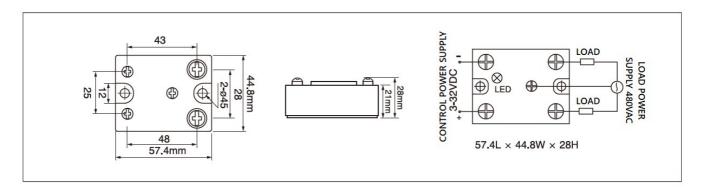

## **Features**

- Rated current: 40Amps
- Rated voltage: 480VAC
- Control voltage: 3-32VDC
- Control current: ≤20mA
- Reverse-parallel SCR as the output component can be used in commercial or heavy industrial applications with reliable performance
- "Ultra low" input current
- Low output off-state leakage current
- Low output on-state voltage drop
- Display output status via LED
- Standard output RC snubber circuit
- Transparent cover for extra protection