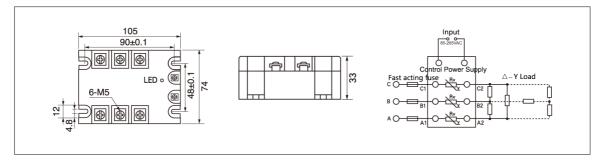

## Type meaning

**MGR - 3:** [Three phase] - **A:** [Control voltage 85-265VAC] - **120:** [Load voltage 24-1200VAC] - **25:** [25A] - **Z:** [Zero-crossing type]

## **Features**

- Rated current: 25Amps
- Rated voltage: 24-1200VAC
- Control current: ≤20mA
- Reverse-parallel SCR as the output component can be used in commercial or heavy industrial applications with reliable performance
- "Ultra low" input current
- Low output off-state leakage current
- Low output on-state voltage drop
- Display output status via LED
- Standard output RC snubber circuit
- Transparent cover for extra protection